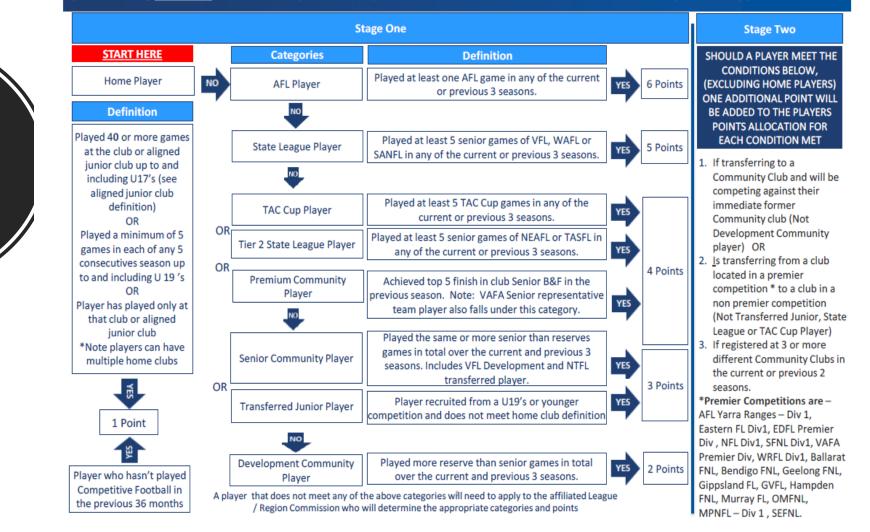

#### 12.3 - Player Points Assessment Flowchart

To assist in allocating points to players, the following flow chart has been developed to assess players based on their playing history prior to being recruited to a community club. After point allocations, a Season of Service Deduction may then be applied.

Player Points Assessment Flow Chart

> (Football Manager)

| 2019 PLAYER POINTS | CLUB | : Waverley | y Blues |
|--------------------|------|------------|---------|
| Player names       | 2018 |            | 2019    |
| Billy Bobs         | 5    |            | 4       |
| Maggie Magpie      | n/a  |            | 3       |
|                    |      |            |         |
|                    |      |            |         |
|                    |      |            |         |
|                    |      |            |         |
|                    |      |            |         |
|                    |      |            |         |
|                    |      |            |         |
|                    |      |            |         |
|                    |      |            |         |
|                    |      |            |         |