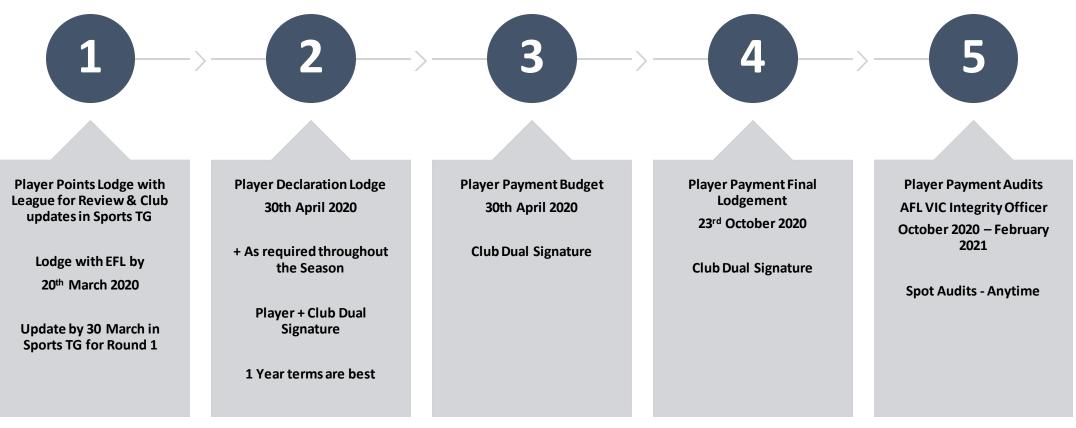

l matched as possible.

- The opportunity for players to develop and display their skills depends upon competitions being conducted between evenly matched and financially viable Clubs.
- Critical that stronger Clubs do not obtain an unfair proportion of the best Players at the expense of the weaker Clubs, and that there is sufficient stability in the membership of Club teams to enable team spirit and public support to be maintained.
- Club sustainability assists in attracting and maintaining the interest of players, supporters, officials, sponsors and volunteers, all of whom are essential for community football competitions and Clubs.
- To assist in achieving these objectives, the Eastern Football League has adopted the AFL Victoria Player Payment Rules and Player Points System Policy.





Club Sustainability – Key Deliverable Dates



#### Key Club Personnel

\*Football Manager\* President Treasurer Secretary

### Key Player Point & Payment Documents





#### 12.3 - Player Points Assessment Flowchart

To assist in allocating points to players, the following flow chart has been developed to assess players based on their playing history prior to being recruited to a community club. After point allocations, a Season of Service Deduction may then be applied.



Player Points Assessment Flow Chart

> (Football Manager)



| 2019 PLAYER POINTS | CLUB | : Waverley | y Blues |
|--------------------|------|------------|---------|
| Player names       | 2018 |            | 2019    |
| Billy Bobs         | 5    |            | 4       |
| Maggie Magpie      | n/a  |            | 3